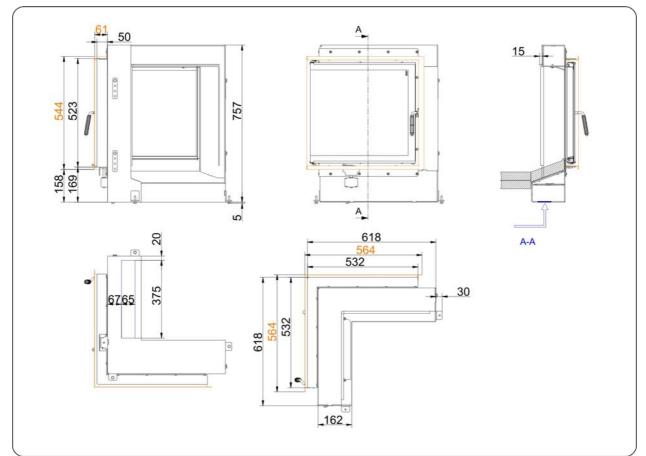

## Dimension sheet | GOT 51/52/52

We suggest for CAD planing Palette CAD. Permanent updated drawings: www.brunner.de Frames / front versions are marked colored.

## **Planning and installation**

GOT 51/52/52

| appropriate to fill quantity up to                    | kg              | 20       |  |
|-------------------------------------------------------|-----------------|----------|--|
| loss of pressure                                      | Pa              | 1        |  |
| max. free cross-section of the combustion air opening | CM <sup>2</sup> | 242      |  |
| Combustion air connection                             | mm              | 375 x 65 |  |
|                                                       |                 | 80       |  |