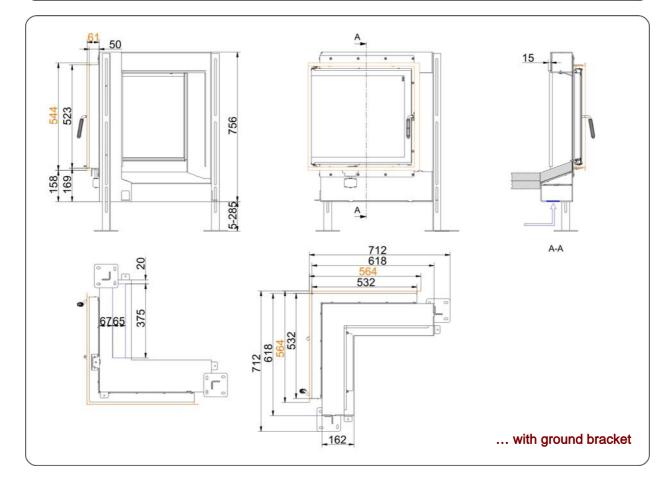

## Dimension sheet | GOT 51/52/52

We suggest for CAD planing Palette CAD. Permanent updated drawings: www.brunner.de Frames / front versions are marked colored.

## **Planning and installation**

GOT 51/52/52

| appropriate to fill quantity up to                    | kg              | 20       |  |
|-------------------------------------------------------|-----------------|----------|--|
| loss of pressure                                      | Pa              | 1        |  |
| max. free cross-section of the combustion air opening | CM <sup>2</sup> | 242      |  |
| Combustion air connection                             | mm              | 375 x 65 |  |
|                                                       |                 | 80       |  |