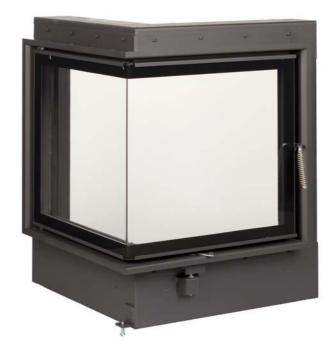

## BRUNNER ACCUMULATION STOVE DOORS

## GOT 51/52/52

State: 30.08.2012

## Dimension sheet | GOT 51/52/52

We suggest for CAD planing Palette CAD. Permanent updated drawings: www.brunner.de Frames / front versions are marked colored.