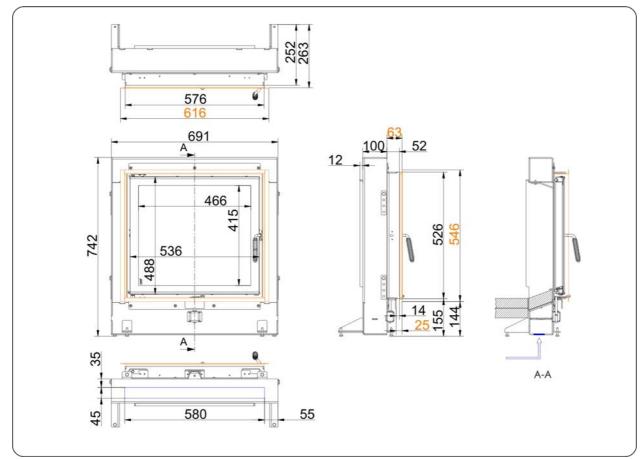

## Dimension sheet | GOT 51/55

We suggest for CAD planing Palette CAD. Permanent updated drawings: www.brunner.de Frames / front versions are marked colored.

## Planning and installation GOT 51/55

appropriate to fill quantity up tokg20loss of pressurePa1max. free cross-section of the combustion air openingcm²215Combustion air connectionmm580 x 4554

Ulrich Brunner GmbH Zellhuber Ring 17 -18 D-84307 Eggenfelden Phone: +49 / (0)87 21 / 7 71-0 Fax: +49 / (0)87 21 / 7 71-100 info@brunner.de | www.brunner.de