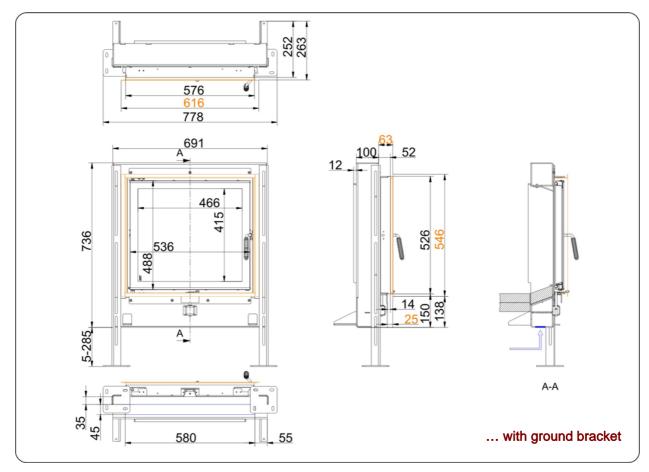

## Dimension sheet | GOT 51/55

We suggest for CAD planing Palette CAD. Permanent updated drawings: www.brunner.de Frames / front versions are marked colored.