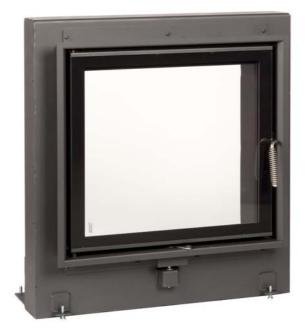

## GOT 51/55

State: 30.08.2012

## Dimension sheet | GOT 51/55

We suggest for CAD planing Palette CAD. Permanent updated drawings: www.brunner.de Frames / front versions are marked colored.