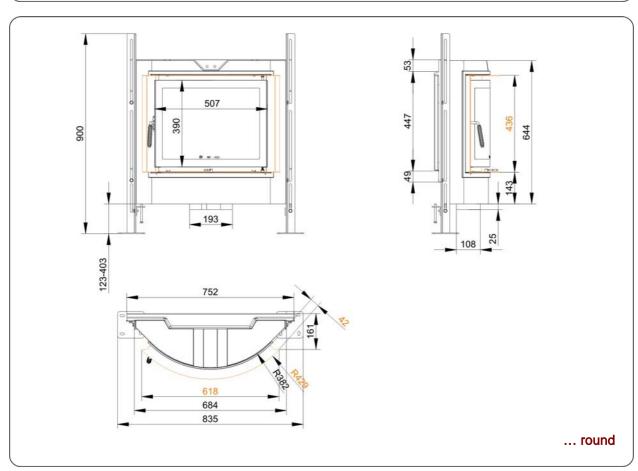

## Dimension sheet | GOT 44/55

#### **GOT 44/55**

| appropriate to fill quantity up to                    | kg              | 20  |
|-------------------------------------------------------|-----------------|-----|
| loss of pressure                                      | Pa              | 2   |
| max. free cross-section of the combustion air opening | cm <sup>2</sup> | 122 |
| Combustion air connection                             | mm              | 160 |
|                                                       |                 | 79  |