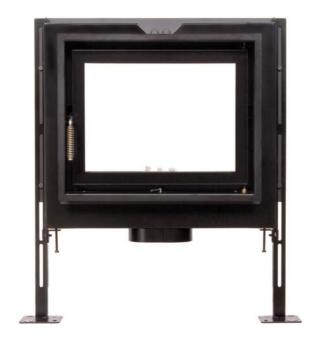

## **GOT 44/55**

State: 30.08.2012

#### **GOT 44/55**

| appropriate to fill quantity up to                    | kg              | 20  |
|-------------------------------------------------------|-----------------|-----|
| loss of pressure                                      | Pa              | 2   |
| max. free cross-section of the combustion air opening | cm <sup>2</sup> | 122 |
| Combustion air connection                             | mm              | 160 |
|                                                       |                 | 79  |