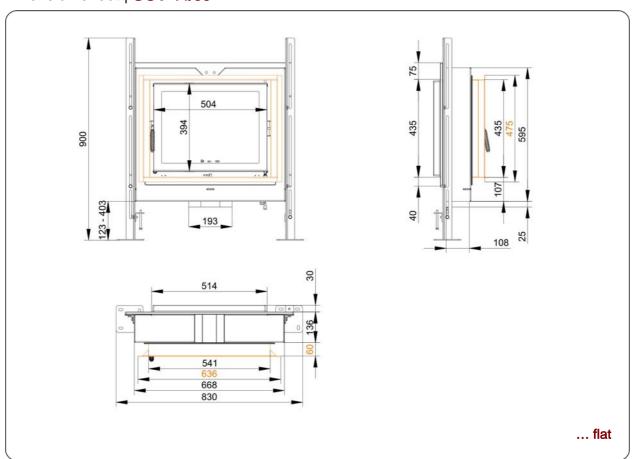

## Dimension sheet | GOT 44/55

#### **GOT 44/55**

| appropriate to fill quantity up to                    | kg              | 20  |
|-------------------------------------------------------|-----------------|-----|
| loss of pressure                                      | Pa              | 2   |
| max. free cross-section of the combustion air opening | cm <sup>2</sup> | 122 |
| Combustion air connection                             | mm              | 160 |
|                                                       |                 | 79  |