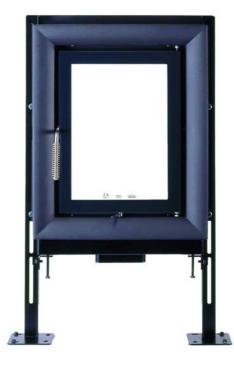

### **BRUNNER ACCUMULATION STOVE DOORS**

## GOT 5.1/12

State: 30.08.2012

#### Dimension sheet | GOT 5.1/12