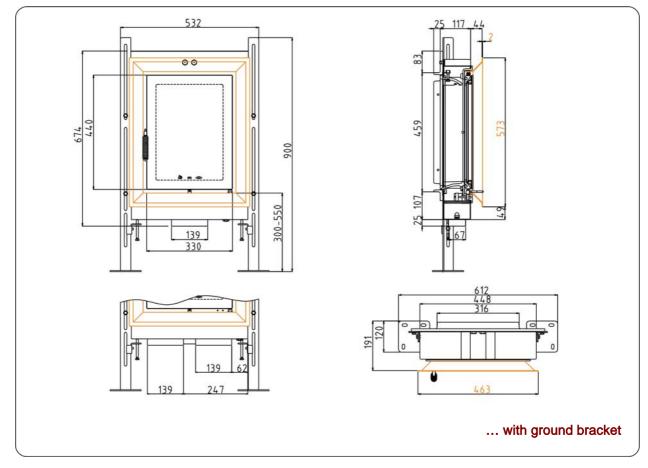

#### Dimension sheet | GOT 5.1/12

# Planning and installation

#### GOT 5.1/12

| appropriate to fill quantity up to                    | kg              | 12  |
|-------------------------------------------------------|-----------------|-----|
| loss of pressure                                      | Pa              | 3   |
| max. free cross-section of the combustion air opening | Cm <sup>2</sup> | 95  |
| Combustion air connection                             | mm              | 125 |
|                                                       |                 | 53  |